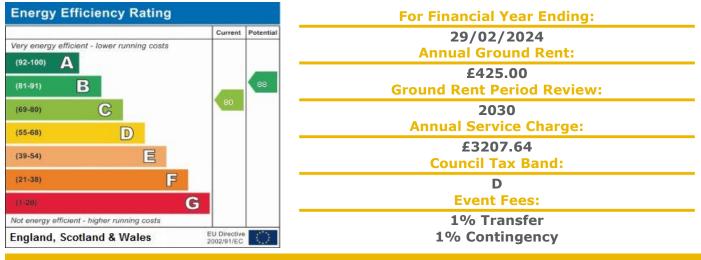

## A ONE BEDROOM SECOND FLOOR RETIREMENT APARTMENT BENEFITTING FROM DUAL ASPECT

Connaught Court in Windsor was constructed by McCarthy & Stone (Developments) Ltd and comprises of 38 properties arranged over 5 floors each served by a lift. The Development Manager can be contacted from various points within each property in the case of an emergency. For periods when the Development Manager is off duty there is a 24 hour emergency Appello call system. Each property comprises of an entrance hall, lounge, kitchen, one or two bedrooms and bathroom. It is a condition of purchase that residents be over the age of 60 years, or in the event of a couple, one must be over 60 years and the other over 55 years. Please speak to our Property Consultant if you require information regarding event fees that may apply to this property.