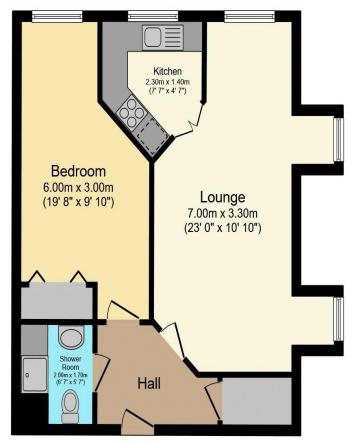

For more details or to make an appointment to view, please contact Millie & Carla Visit us at retirementhomesearch.co.uk

Total floor area 53.5 sq.m. (576 sq.ft.) approx

This floor plan is for illustrative purposes only. It is not drawn to scale. Any measurements, floor areas (including any total floor area), openings and orientation are approximate. No details are guaranteed, they cannot be relied upon for any purpose and they do not form part of any agreement. No liability is taken for any error, omission or misstatement. A party must rely upon its own inspection(s). Powered by www.focalagent.com